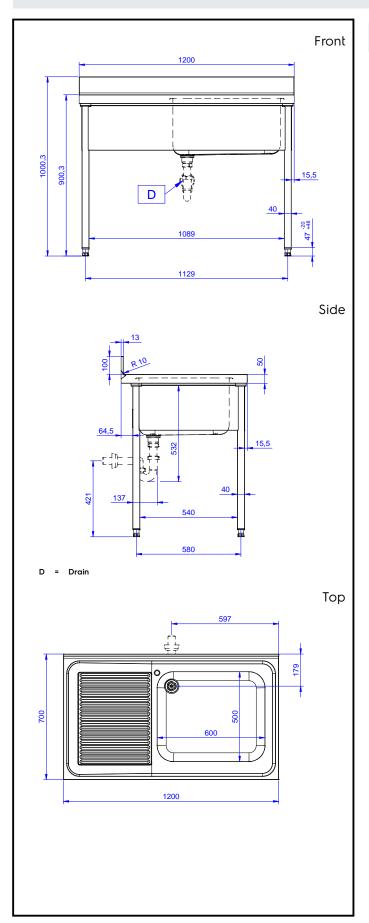

# **Key Information:**

External dimensions, Width:

132805 (LG1216SXPN)1200 mmExternal dimensions, Depth:700 mmExternal dimensions, Height:1000 mmUpstand Dimensions, Height:100 mmUpstand Dimensions, Depth:13 mmUpstand Dimensions, Radius:R=10

Bowls number 1

Bowl dimensions 600x500xH320

Worktop thickness: 50 mm Net weight: 42 kg