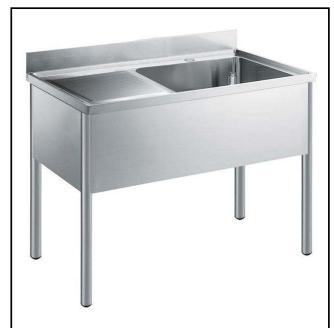

Sink Unit with 1 bowl 600x500mm and left hand drainer, 1200mm

Bowl mm600x500x300h with overflow pipe and 2""drain hole; left hand drainer."